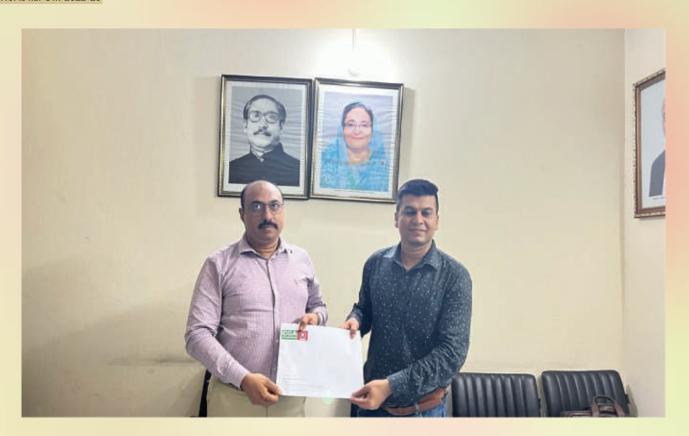

Muhammad Mamun ur Rashid FCGA, President of the Institute, handed over the membership confirmation letters among the newly passed out.

Muhammad Mamun ur Rashid FCGA, President of the Institute, handed over the membership confirmation letters among the newly passed out.