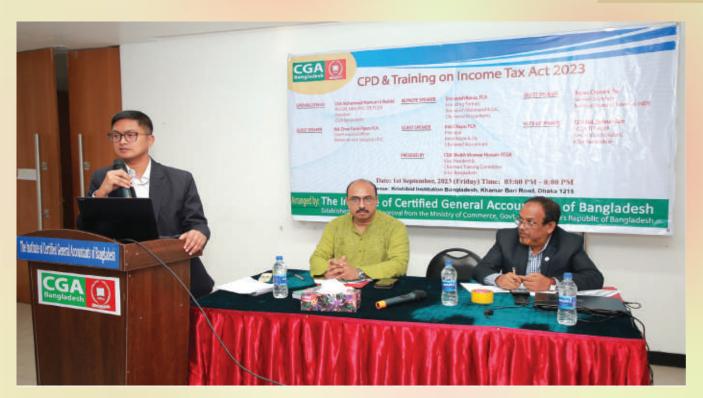

The Institute of Certified General Accountants of Bangladesh successfully arranged the CPD & Training on "Income Tax Act 2023" with warm participation of CGA Members, NBR officials & various corporate participants at Krishibid Institution Bangladesh (KIB Bangladesh) on Friday, September 01, 2023.

The Programme was presided by Sheikh Munwar Hossain FCGA, Vice President & Chairman of Training Committee, ICGA Bangladesh. Muhammad Mamun Ur Rashid FCGA, President, ICGA Bangladesh inducted the session with opening speech. Md. Zahirul Islam FCGA, Senior Vice President, ICGA Bangladesh thanked everyone who joined us for an insightful journey through the latest Income Tax Act!

Snehasish Barua, FCA, Founding Partner, Snehasish Mahmood & Co., Chartered Accountants was present as keynote speaker. Bapan Chandra Das, Second Secretary, National Board of Revenue (NBR) was present in the question & answer session. Md. Omar Faruk Ripon FCA, Chief Financial Officer, Walton Hi-tech Industries PLC was present as guest speaker. Imrul Kayas FCA, Principal, Imrul Kayas & Co, Chartered Accountant was present as guest speaker. (01st September 2023)