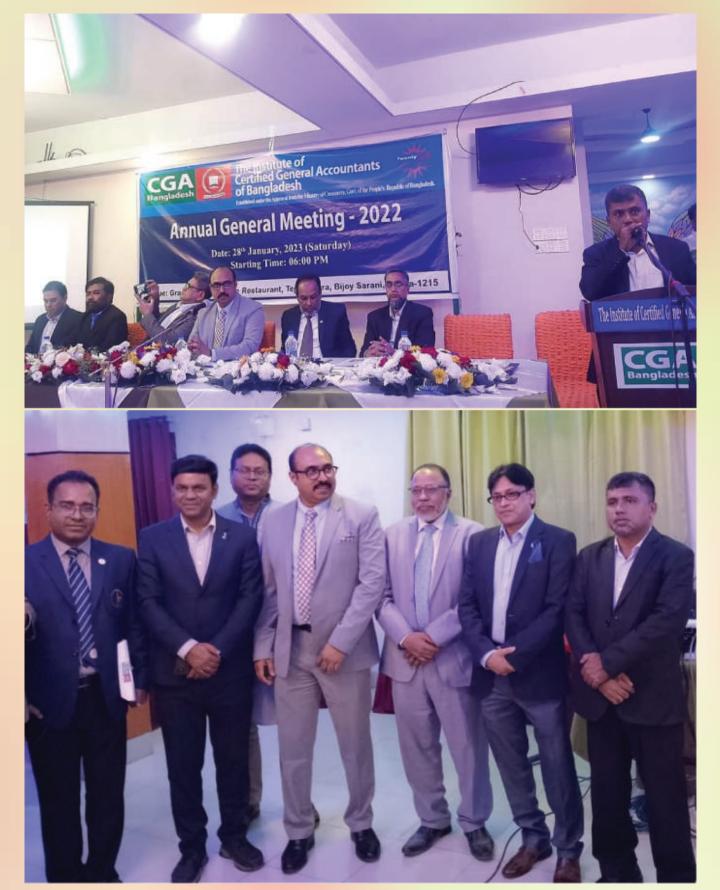

# **Annual General Meeting - 2022**

Date: 28th January, 2023 (Saturday) Starting Time: 06:00 PM

Venue: Grand Mahal Chinese Restaurant, Tejkunipara, Bijoy Sarani, Dhaka-1215