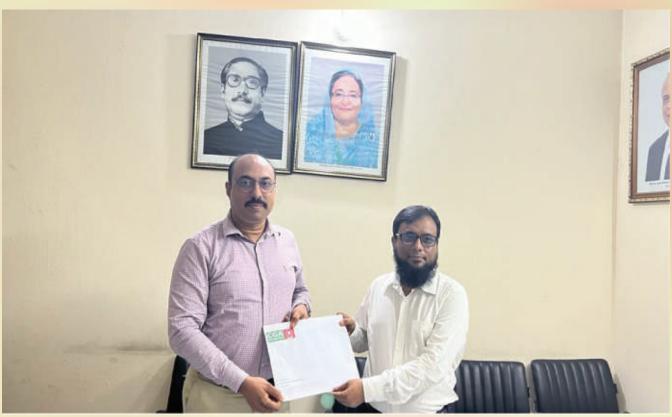

Muhammad Mamun ur Rashid FCGA, President of the Institute, handed over the membership confirmation letters among the newly passed out.

Muhammad Mamun ur Rashid FCGA, President of the Institute, handed over the membership confirmation letters among the newly passed out.