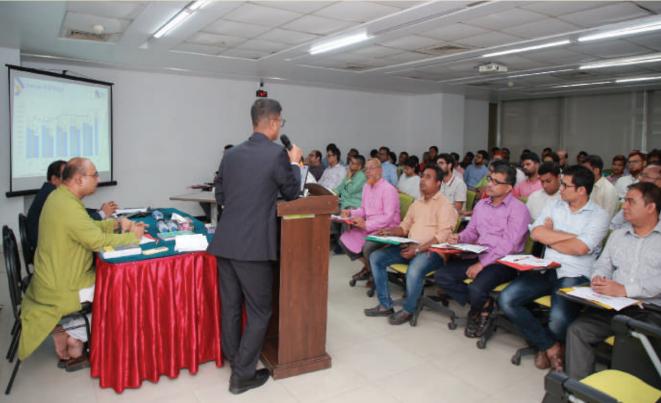

The Institute of Certified General Accountants of Bangladesh successfully arranged the orientation of CGA September 2023 session at Krishibid Institution Bangladesh (KIB Bangladesh) on Friday, September 01, 2023. The Programme was presided by Muhammad Mamun Ur Rashid FCGA, President, The Institute of Certified General Accountants of Bangladesh. (01st September 2023)

# Orientation

Session: September 2023

Chief Guest: CGA Muhammad Mamun Ur Rashid

M.COM, MBA, FIFC, ITP, FCGA

President ICGA Bangladesh

Date: 1st September, 2023 (Friday) Time: 8:00 PM

Venue: Krishibid Institution Bangladesh, Khamar Bari Road, Dhaka 1215