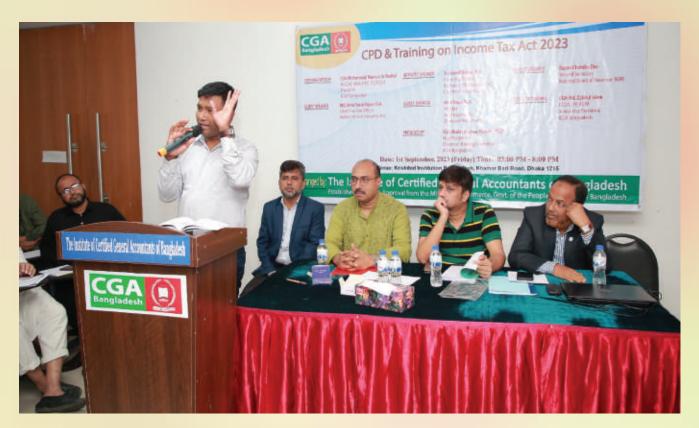

The Institute of Certified General Accountants of Bangladesh successfully arranged the CPD & Training on "Income Tax Act 2023" with warm participation of CGA Members, NBR officials & various corporate participants at Krishibid Institution Bangladesh (KIB Bangladesh) on Friday, September 01, 2023.

The Programme was presided by Sheikh Munwar Hossain FCGA, Vice President & Chairman of Training Committee, ICGA Bangladesh. Muhammad Mamun Ur Rashid FCGA, President, ICGA Bangladesh inducted the session with opening speech. Md. Zahirul Islam FCGA, Senior Vice President, ICGA Bangladesh thanked everyone who joined us for an insightful journey through the latest Income Tax Act!

Snehasish Barua, FCA, Founding Partner, Snehasish Mahmood & Co., Chartered Accountants was present as keynote speaker. Bapan Chandra Das, Second Secretary, National Board of Revenue (NBR) was present in the question & answer session. Md. Omar Faruk Ripon FCA, Chief Financial Officer, Walton Hi-tech Industries PLC was present as guest speaker. Imrul Kayas FCA, Principal, Imrul Kayas & Co, Chartered Accountant was present as guest speaker. (01st September 2023)