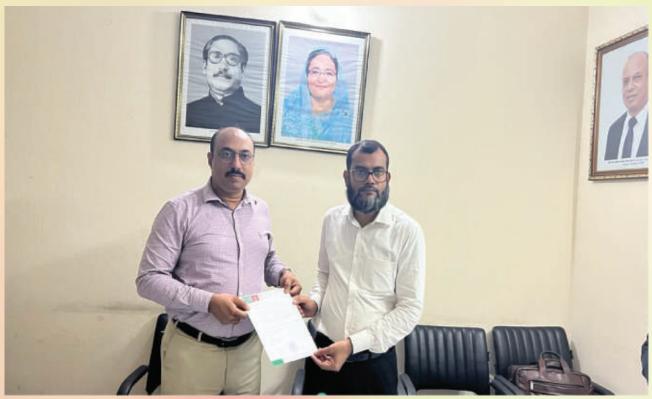

Muhammad Mamun ur Rashid FCGA, President of the Institute, handed over the membership confirmation letters among the newly passed out.

Muhammad Mamun ur Rashid FCGA, President of the Institute, handed over the membership confirmation letters among the newly passed out.