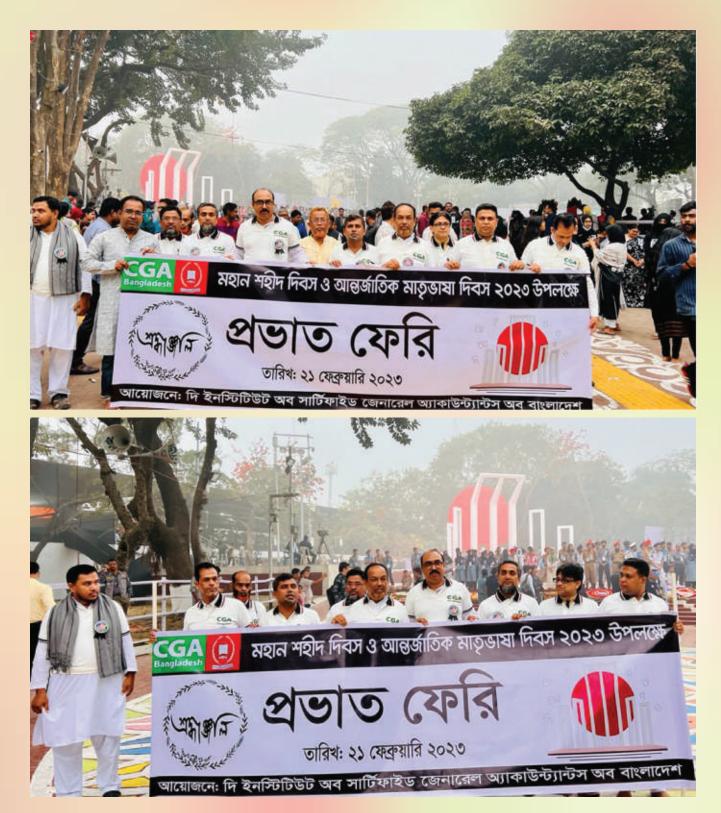

The Institute of Certified General Accountants of Bangladesh, on the occasion of Great Martyrs' Day and International Mother Language Day, honored president of the institute, Mr. Muhammad Mamun Ur Rashid FCGA, laid wreaths at the National Martyrs' Minar. (21st February 2022)