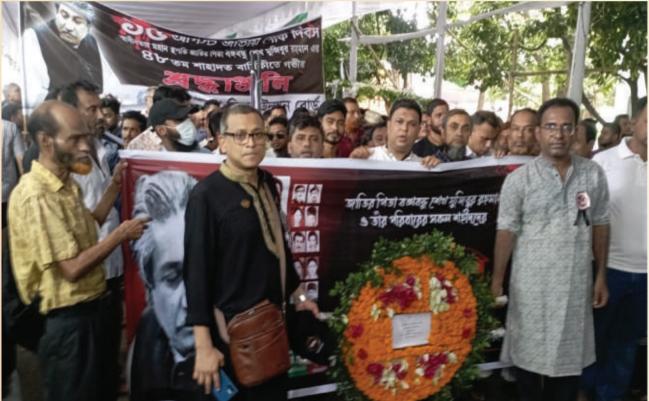

The Institute of Certified General Accountants of Bangladesh, on the occasion of Great Martyrs' Day and International Mother Language Day, honored president of the institute, Mr. Muhammad Mamun Ur Rashid FCGA, laid wreaths at the National Martyrs' Minar. (21st February 2022)