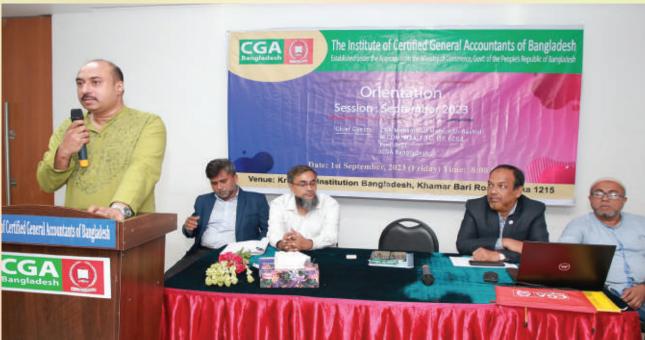

The Institute of Certified General Accountants of Bangladesh successfully arranged the orientation of CGA September 2023 session at Krishibid Institution Bangladesh (KIB Bangladesh) on Friday, September 01, 2023. The Programme was presided by Muhammad Mamun Ur Rashid FCGA, President, The Institute of Certified General Accountants of Bangladesh. (01st September 2023)